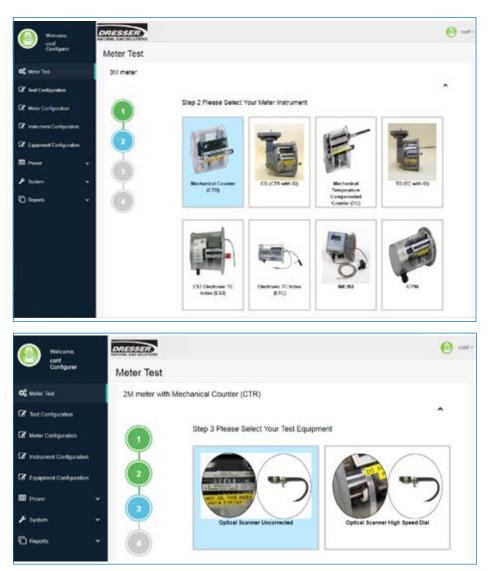

## User Interface Features and Benefits

- Straightforward, patent-pending, four-step process for running meter tests.
- Test meters using any device or operating system with web browser access. Examples include: laptops, smart phones and tablets. Internet access is not required.
- Plug and Play prover testing: No software installation or administrative rights necessary. Prover specific presets already loaded into the controller.