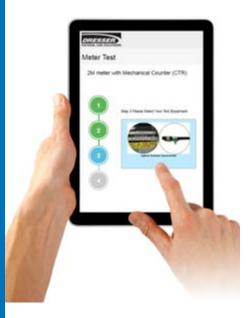

## User Interface Features and Benefits

- Straightforward, patent-pending, four-step process for running meter tests.
- Test meters using any device or operating system with web browser access. Examples include: laptops, smart phones and tablets. Internet access is not required.
- Plug and Play prover testing: No software installation or administrative rights necessary. Prover specific presets already loaded into the controller.