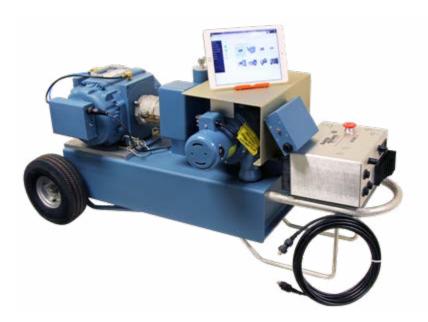

### Available in 2019

The Dresser Model 6 Transfer Prover is a portable, database-controlled system used for verification and testing of rotary, turbine and diaphragm meters.

Featuring a simplified user interface and wireless communication, the Model 6 offers a streamlined solution for accuracy testing.

Featuring a simplified user interface and wireless communication.